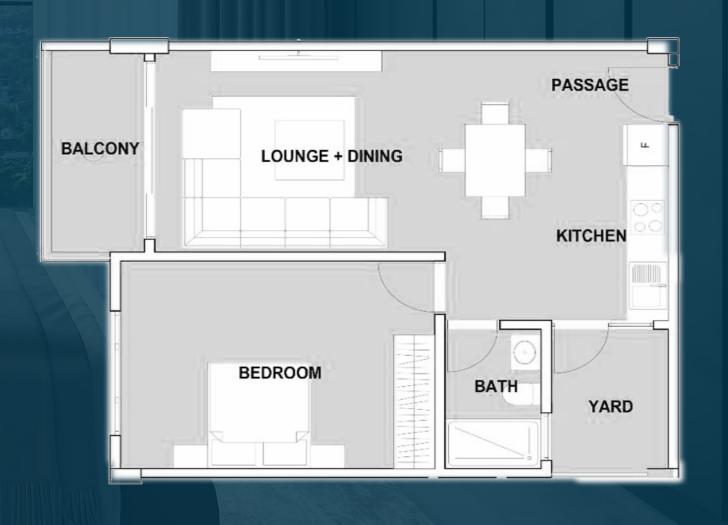

### 2 BEDROOM UNIT 102.5 SQM KITCHEN YARD PASSAGE LOUNGE + DINING PANTRY BALCONY BATH BEDROOM 01 BATH MASTER BR