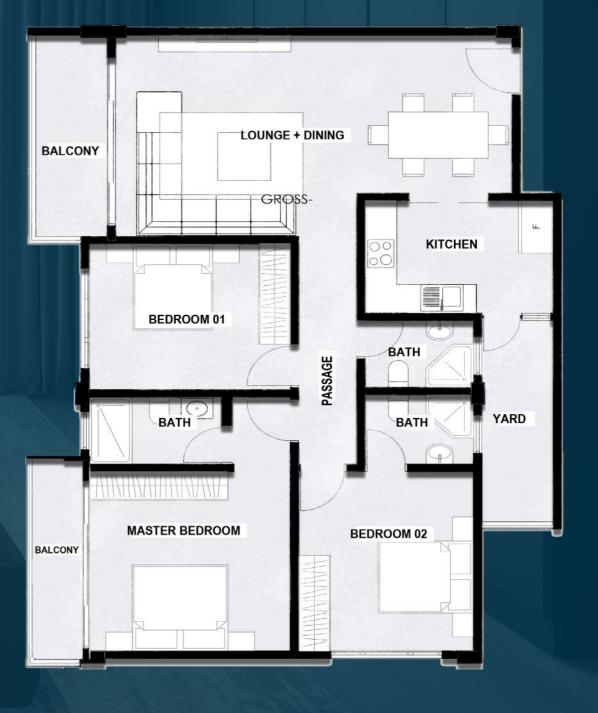

ctions and personal rejuvenation, enhancing the overall quality of life for our residents.







Our meticulously designed rooftop is the crown jewel of Capricorn Residences, offering residents an unparalleled experience of urban luxury. With breathtaking panoramic views of Kilimani and Nairobi's skyline



Capricorn's thoughtfully designed playroom. Crafted to nourish young minds, our playroom is not just a space but an enriching experience that combines the wonders of indoor and outdoor play all within the safety of our community. Let your children discover, play, and grow at Capricorn—a sanctuary where young dreams take flight.















### 2 BEDROOM UNIT 102.5 SQM KITCHEN YARD PASSAGE LOUNGE + DINING PANTRY BALCONY BATH BEDROOM 01 BATH MASTER BR

#### 3 BEDROOM UNIT

131.2 SQM







### PROJECT TEAM

DEVELOPER:

STAROOT COMPANY LTD
MULIKA GARDEN COMPANY LTD

DEVELOPMENT

CONSULTANT: PROXIMA REAL ESTATE

DEVELOPMENT

DESIGNER: KARIM CG VISUALS

#### DEVELOPERS PREVIOUS PROJECTS

WHITE OAK, KILELESHWA, OTHAYA ROAD SILVER OAK, KILELESHWA, OTHAYA ROAD PLATINUM OAK, KILELESHWA, OLOITOKITOK ROAD BRIC APARTMENTS, ARGWINS KODHEK ROAD VENUS OAK, KILELESHWA, OTHAYA ROAD STAROOT RESIDENCY, KILIMANI, WOOD AVENUE NEPTUNE RESIDENCY, LAVINGTON, MARARO ROAD



A STAROOT EXCLUSIVE DEVELOPMENT