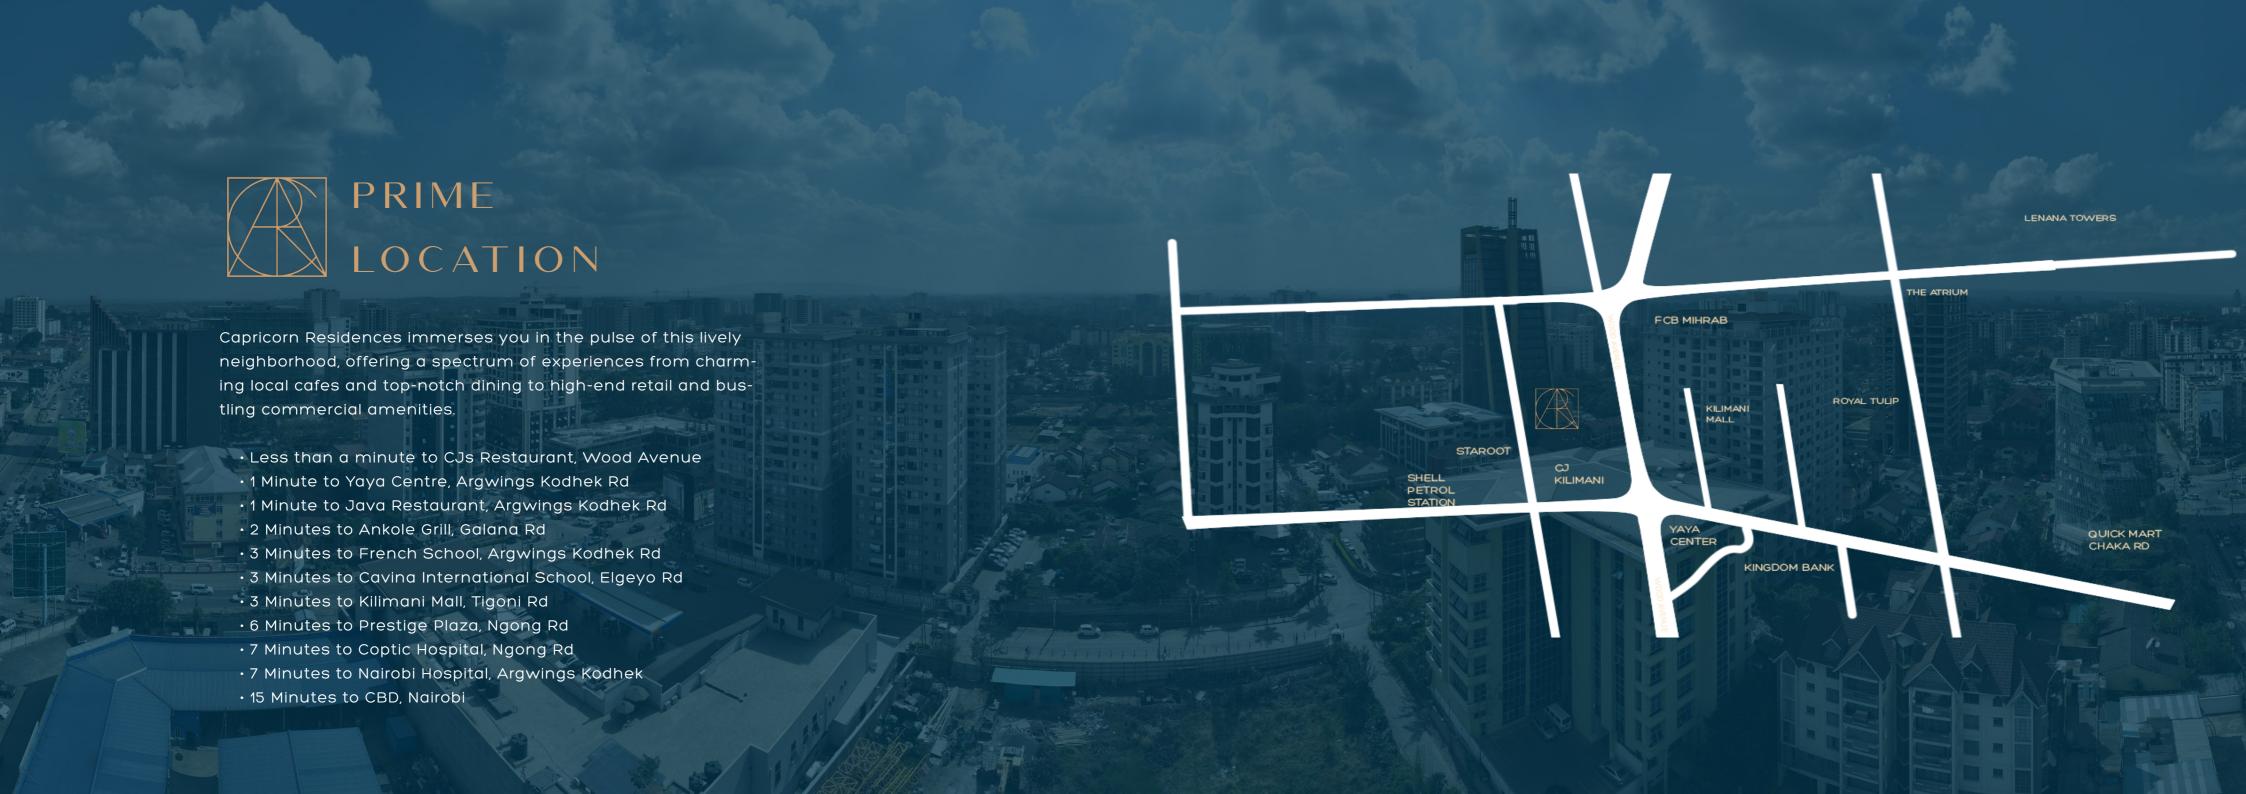

ions and personal rejuvenation, enhancing the overall quality of life for our residents.







Our meticulously designed rooftop is the crown jewel of Capricorn Residences, offering residents an unparalleled experience of urban luxury. With breathtaking panoramic views of Kilimani and Nairobi's skyline



Capricorn's thoughtfully designed playroom. Crafted to nourish young minds, our playroom is not just a space but an enriching experience that combines the wonders of indoor and outdoor play all within the safety of our community. Let your children discover, play, and grow at Capricorn—a sanctuary where young dreams take flight.















### 2 BEDROOM UNIT 102.5 SQM KITCHEN YARD PASSAGE LOUNGE + DINING PANTRY BALCONY BATH BEDROOM 01 BATH MASTER BR

#### 3 BEDROOM UNIT

131.2 SQM







### PROJECT TEAM

DEVELOPER:

STAROOT COMPANY LTD
MULIKA GARDEN COMPANY LTD

DEVELOPMENT

CONSULTANT: PROXIMA REAL ESTATE

DEVELOPMENT

DESIGNER: KARIM CG VISUALS

#### DEVELOPERS PREVIOUS PROJECTS

WHITE OAK, KILELESHWA, OTHAYA ROAD SILVER OAK, KILELESHWA, OTHAYA ROAD PLATINUM OAK, KILELESHWA, OLOITOKITOK ROAD BRIC APARTMENTS, ARGWINS KODHEK ROAD VENUS OAK, KILELESHWA, OTHAYA ROAD STAROOT RESIDENCY, KILIMANI, WOOD AVENUE NEPTUNE RESIDENCY, LAVINGTON, MARARO ROAD



A STAROOT EXCLUSIVE DEVELOPMENT